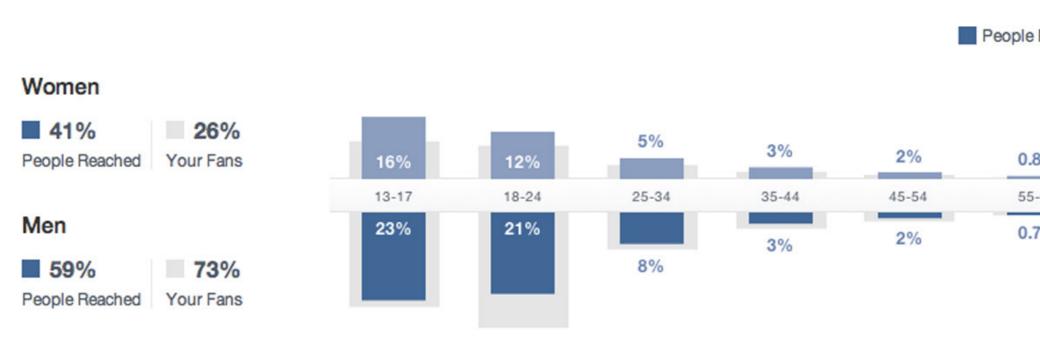

## Age & Gender

Compare the demographics of people who saw your posts with the demographics of all of your fans.

| Reached Your Fans   9% 0.6%   64 65+   9% 1% |         |           |
|----------------------------------------------|---------|-----------|
| 64 65+                                       | Reached | Your Fans |
|                                              | %       | 0.6%      |
| % 1%                                         | 64      | 65+       |
|                                              | %       | 1%        |
|                                              |         |           |