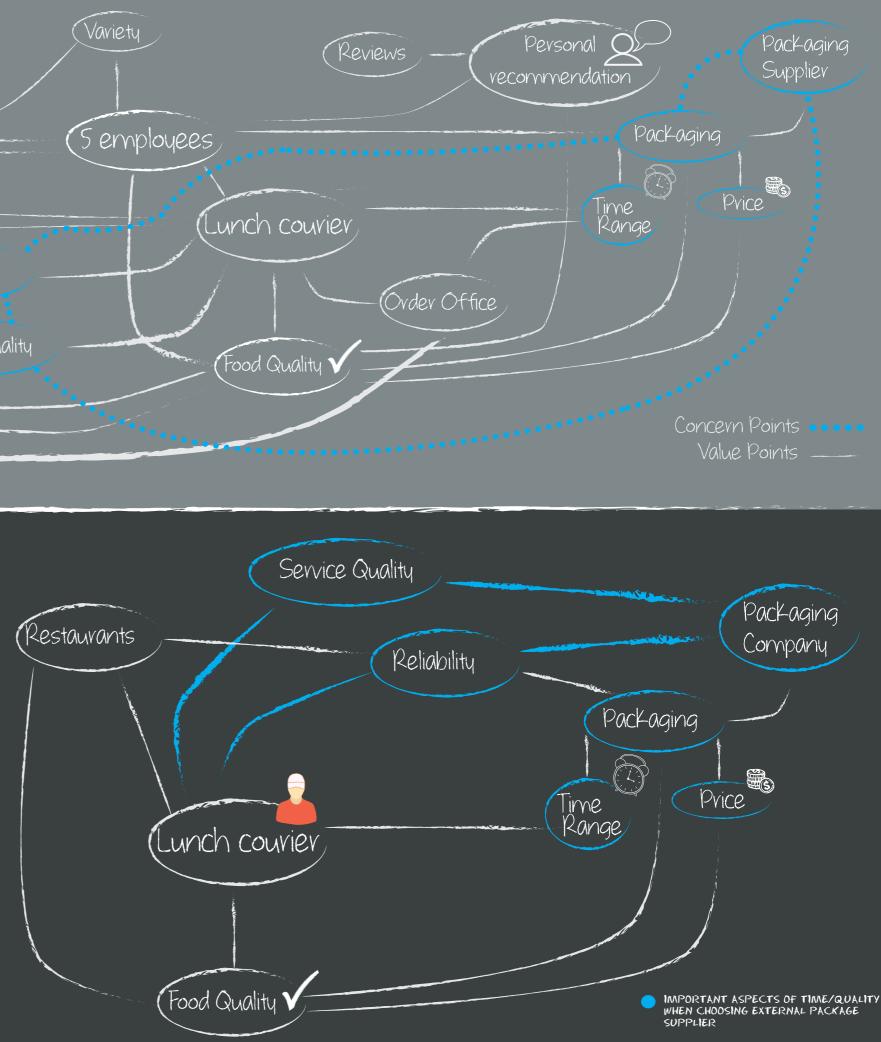

Inspired by "Multilevel Service Design: From Customer Value Constellation to Service Experience Blueprinting" Journal of Service Research 14(2): 180-200

- · Reliability
- · Service Quality
- Time Range
- · Price