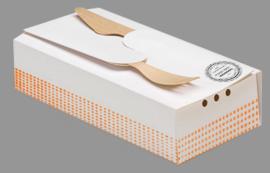

#### **Exclusive:**

cardboard box, build-in thermo foil and quality wooden cutlery.

SmartPackage: the puma box is an all-inone packaging which is easy to pack for simple food, disposable after use but expensive to produce from external supplier.